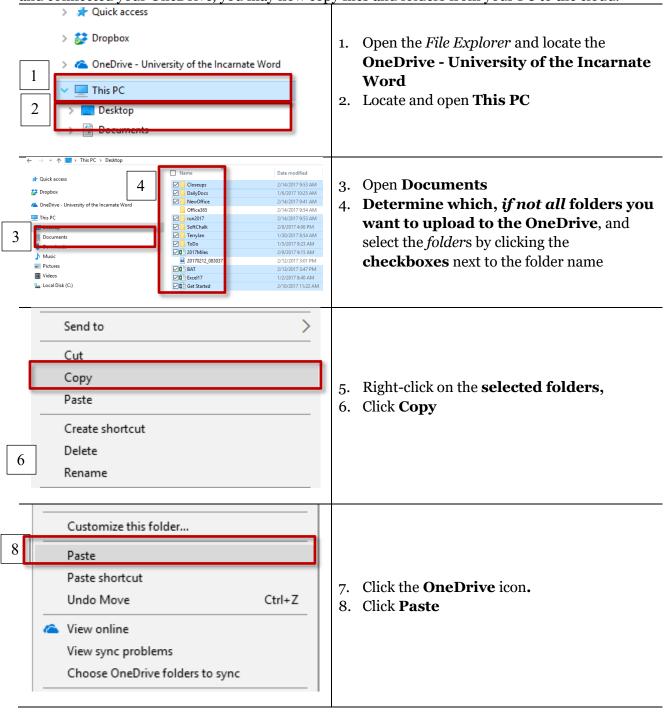

## Copy Files to the One Drive (PC)

As noted, the OneDrive provides a terabyte (1TB) of cloud storage. After you have downloaded and connected your OneDrive, you may now copy files and folders from your PC to the cloud.

| 1       > ▲ OneDrive - University of the Incarnate Word         2       > ■ This PC         > ■ Desktop         > ■ Desktop         > ■ Documents         > ● Downloads         > ● Nusic         > ■ Pictures         > ■ Videos                                                                                                                                                                                                                                                                                                                                                                                                                                                                                                                                                                                                                                                                                                                                                                                                                                                                                                                                                                                                                                                                                                                                                                                                                                                                                                                                                                                                                                                                                                                                                                                                                                                                                                                                                                                                                                                                                                             | <ol> <li>Open the <i>File Explorer</i> and locate the <b>OneDrive</b></li> <li>Locate and open <b>This PC</b></li> </ol>                                                                                                                                                                                                                          |
|-----------------------------------------------------------------------------------------------------------------------------------------------------------------------------------------------------------------------------------------------------------------------------------------------------------------------------------------------------------------------------------------------------------------------------------------------------------------------------------------------------------------------------------------------------------------------------------------------------------------------------------------------------------------------------------------------------------------------------------------------------------------------------------------------------------------------------------------------------------------------------------------------------------------------------------------------------------------------------------------------------------------------------------------------------------------------------------------------------------------------------------------------------------------------------------------------------------------------------------------------------------------------------------------------------------------------------------------------------------------------------------------------------------------------------------------------------------------------------------------------------------------------------------------------------------------------------------------------------------------------------------------------------------------------------------------------------------------------------------------------------------------------------------------------------------------------------------------------------------------------------------------------------------------------------------------------------------------------------------------------------------------------------------------------------------------------------------------------------------------------------------------------|---------------------------------------------------------------------------------------------------------------------------------------------------------------------------------------------------------------------------------------------------------------------------------------------------------------------------------------------------|
| <ul> <li>← → · ↑ → This PC &gt; Desktop</li> <li>Closeups</li> <li>2/14/2017 953 AM</li> <li>DialyOccs</li> <li>2/14/2017 954 AM</li> <li>DialyOccs</li> <li>2/12/2017 915 AM</li> <li>DialyOccs</li> <li>2/12/2017 915 AM</li> <li>DialyOccs</li> <li>DialyOccs</li> <li>2/12/2017 915 AM</li> <li>DialyOccs</li> <li>DialyOccs&lt;</li></ul> | <ol> <li>Open Documents</li> <li>Determine which folders you want to upload<br/>to the OneDrive, and select the <i>folders</i> by<br/>clicking the checkboxes next to the folder<br/>name</li> <li>Drag the folders to the OneDrive</li> <li>The process may take some time, depending<br/>on the size and number of files you transfe</li> </ol> |

9. The process may take some time, depending on the size and number of files you transfer