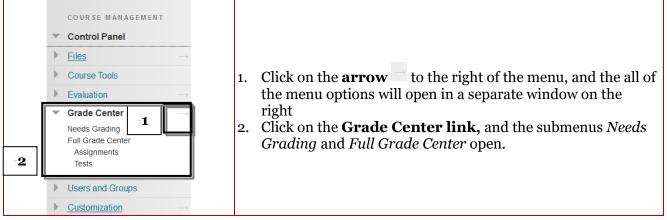

## Secondary Menus on the Control Panel

Many of the menus on the Control Panel have secondary menus that may be quickly access with one click.