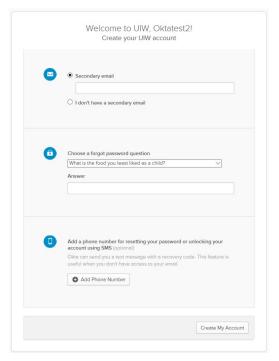

## To activate your Cardinal Apps account:

Login to Cardinal Apps using your UIW email address and current UIW password:

Enter a secondary (non-UIW) email address to aid with future password recovery

Choose a 'forgot password' question

Add a mobile phone number if you would like to use SMS for password recovery

Click 'Create MyAccount'